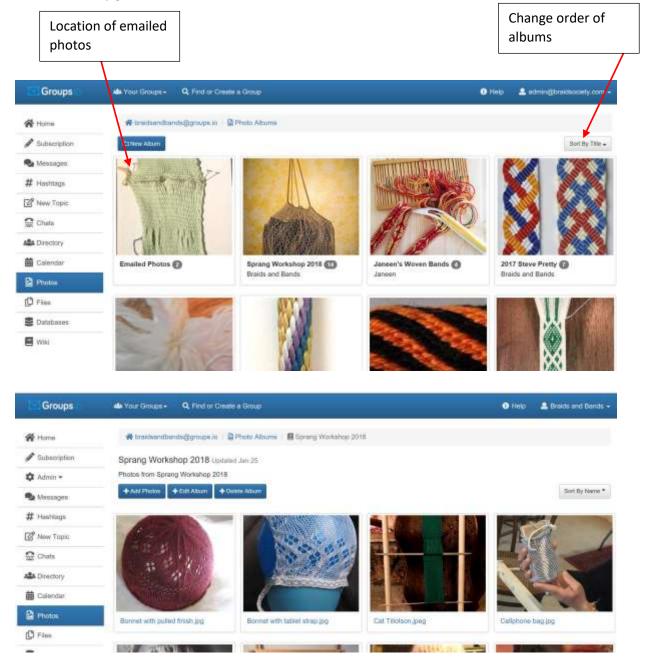

#### 1.3.2 Photos

Photos are held in albums and have a year date at the beginning. It is possible to change the order to show the most recent photos first. Photos may also be emailed as an attachment to messages. In this case they go into the 'emailed' folder.